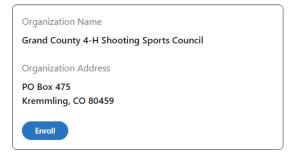

Select the SS Council by clicking "Enroll":

If you are already enrolled in community rewards, and would like to switch to support the Grand County 4-H Shooting Sports Council, follow these steps from #4 above on:

- Select the SS Council, by clicking "Enroll"

Thank you for supporting the Grand County 4-H Shooting Sports Council!