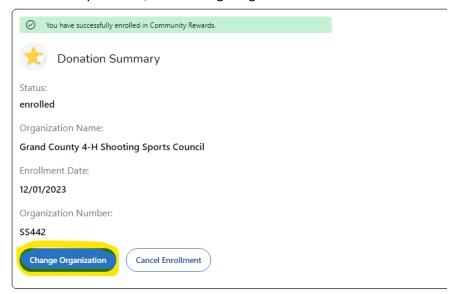

Select the SS Council by clicking "Enroll":

If you are already enrolled in community rewards, and would like to switch to support the Grand County 4-H Shooting Sports Council, follow these steps from #4 above on:

- In community rewards, click "Change Organization"

- By choosing a different organization, it will replace your current enrollment. You can only support 1 organization at a time. In the Find an Organization search bar, type SS442 or "Grand County 4-H Shooting Sports Council".

- Select the SS Council, by clicking "Enroll"

Thank you for supporting the Grand County 4-H Shooting Sports Council!