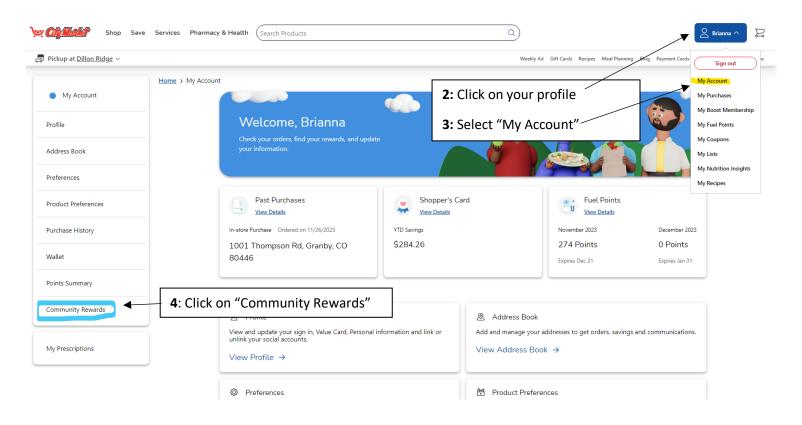

## **HOW TO SIGN UP FOR COMMUNITY REWARDS:**

1. Sign into your City Market or King Soopers loyalty account.

a. City Market: <u>City Market</u>b. King Soopers: <u>King Soopers</u>