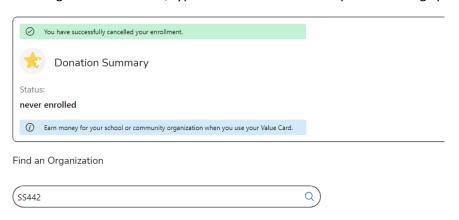

## If you are not currently supporting an organization, follow these steps from #4 on:

In the Find an Organization Section, type SS442 or "Grand County 4-H Shooting Sports Council" into the search bar.

- In community rewards, click "Change Organization"

- By choosing a different organization, it will replace your current enrollment. You can only support 1 organization at a time. In the Find an Organization search bar, type SS442 or "Grand County 4-H Shooting Sports Council".