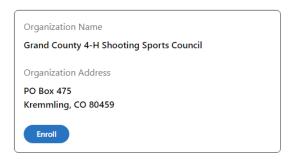

## If you are not currently supporting an organization, follow these steps from #4 on:

In the Find an Organization Section, type SS442 or "Grand County 4-H Shooting Sports Council" into the search bar.

Select the SS Council by clicking "Enroll":

If you are already enrolled in community rewards, and would like to switch to support the Grand County 4-H Shooting Sports Council, follow these steps from #4 above on:

- Select the SS Council, by clicking "Enroll"

Thank you for supporting the Grand County 4-H Shooting Sports Council!